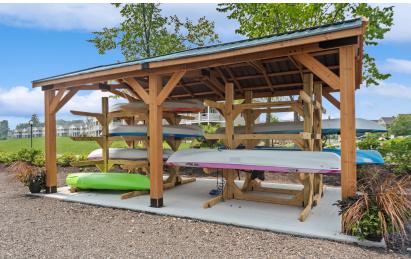

- Resident Beach Access
- Pet-Friendly
- Fitness Center with Free Weights
- On-Site Dog Park
- Public Transportation

- BBQ Area/Picnic Area
- Beachfront Kayak Storage
- Covered Bike Storage
- Controlled Access