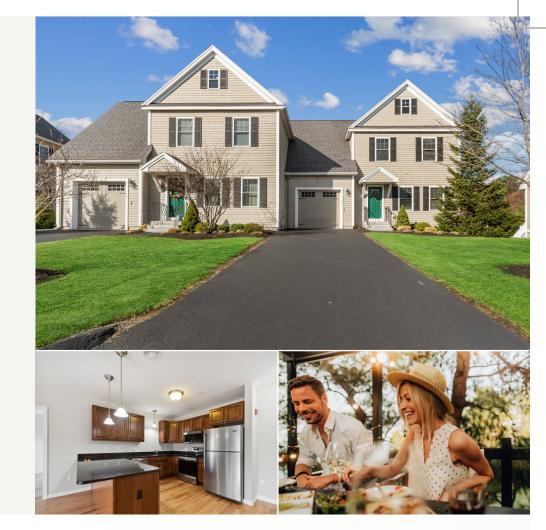

## Live at the Center of Everything

Upgraded features include crown moulding, cozy fireplaces, and sensational outdoor spaces. Whether you pick from a singlestory flat located in one of our access-controlled buildings, or a private townhome residence, you will fall in love with life at Arrive Lunenburg. Bask in the sun at Lake Whalom only steps away from your front door. Stroll through our parklike setting or let your four-legged family members have some fun at the Bark Park. Discover the life you deserve at Arrive Lunenburg.

## Luxury Living with Lavish Interiors

- Gourmet Kitchens
- Wood-Grain Finish Flooring
- Spa-Inspired Bathrooms
- Garage Parking
- Skylight\*
- Large Closets
- Private Balcony
- In-Home Washer & Dryer
- Lake View